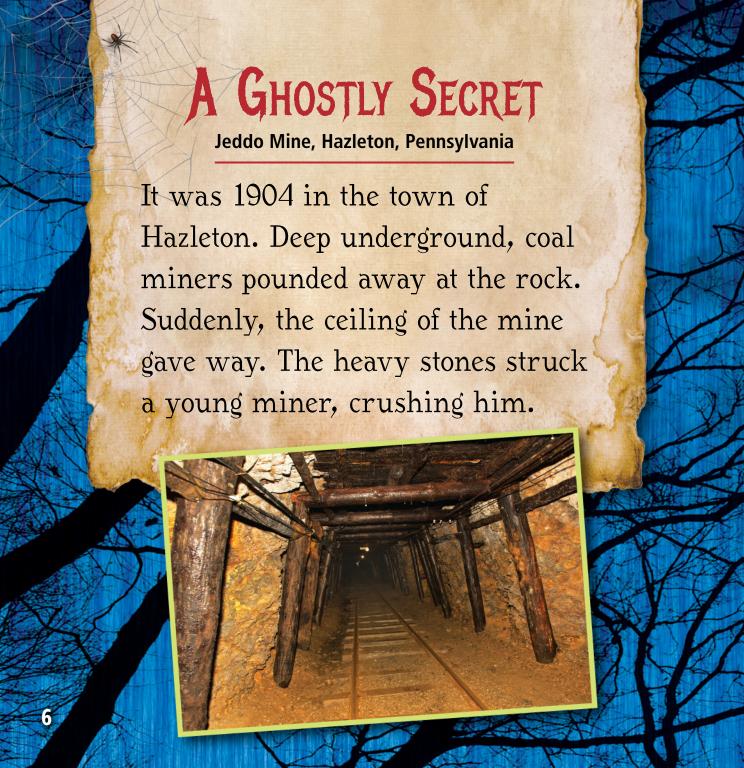

## THE DARK UNDERGROUND

You enter an **elevator**. The doors shut behind you. Down the elevator sinks until you're deep underground. When the doors open, you see something in the distance. It looks like a young girl holding a candle. She whispers your name. Will you follow her into the darkness?