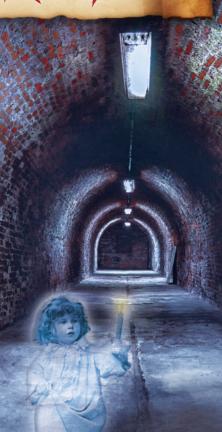

## THE DARK UNDERGROUND

You enter an **elevator**. The doors shut behind you. Down the elevator sinks until you're deep underground. When the doors open, you see something in the distance. It looks like a young girl holding a candle. She whispers your name. Will you follow her into the darkness?